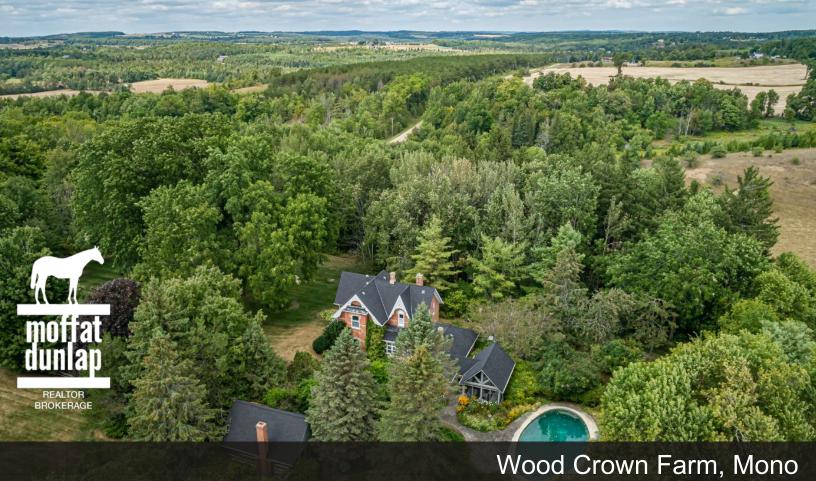

## Wood Crown Farm, Mono

Two houses with just under 3.5 acres of bucolic bliss. 5 bedroom Victorian gingerbread style house, renovated and updated throughout the years. Large family kitchen that seats 12. Muskoka room overlooks the pool and countryside.

Second residence, open concept, log cabin that easily sleeps 4.

High speed internet.

Small two stall stable building.

Mature trees and landscaping ensuring privacy yet 1 hour north of Toronto.

10 minutes from Orangeville.