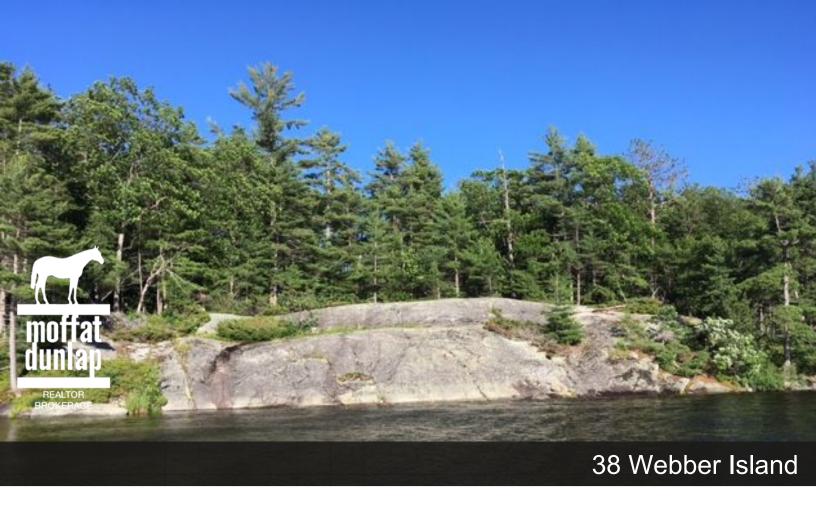

## 38 Webber Island

Consisting of 7+/- acres and 712 ft. of shoreline, this lot is tucked away in the northern part of Good Harbour. Position your cottage at a high elevation with a long view of the bay complimented by southern and western exposure. Classic Georgian Bay topography with granite outcroppings and towering trees to ensure your privacy. Deep water that is great for swimming and anchoring a dock that can be 26m in length.