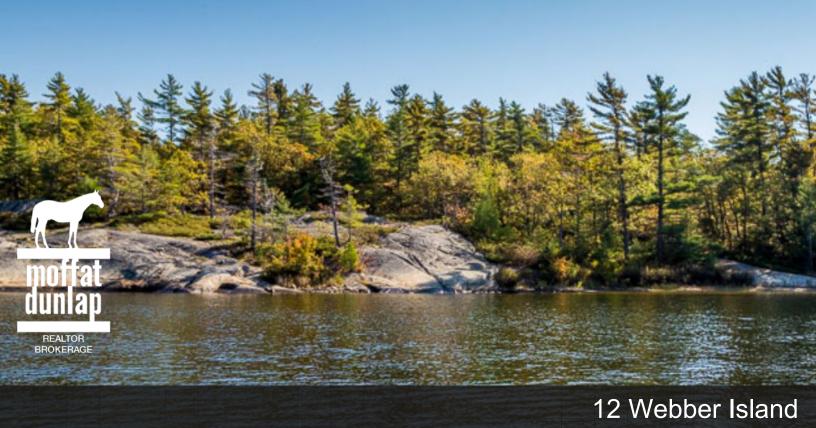

## 12 Webber Island

With 5.6 acres and 689 ft. of shoreline, this prime building lot faces north-west on Webber Island. Located on the north side of the island this lot has many features; a private cove for a 26m dock with deep water and great swimming, exposed granite for warming yourself in the afternoon or watching sunsets and a forested area to situate your cottage.

A stunning natural setting.

Hydro is available to the lot line.

HST is in addition to the listing price.