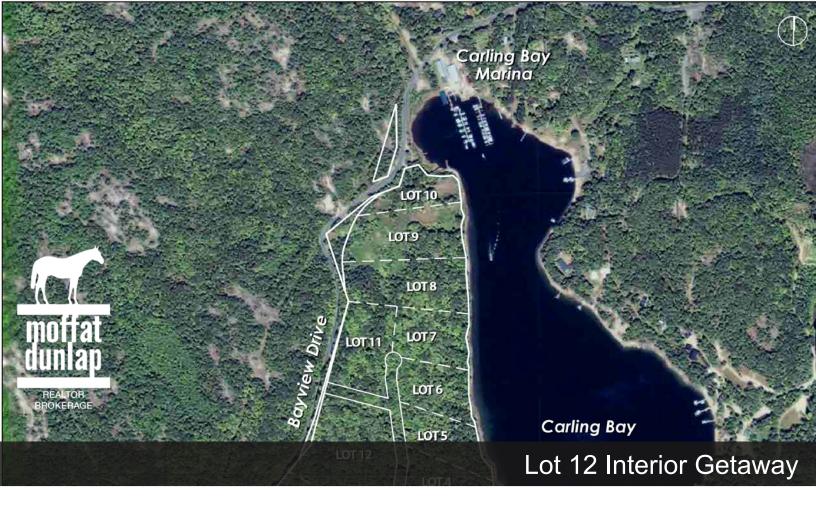

Location: Carling Bay, Carling

Acreage: 7 acres

Price: \$175,000.00

## **Lot 12 Interior Getaway**

A Prime property in prestigious residential area of Carling Cove Estates. The 7 acre +/- rectangular lot has a gently sloping elevation with a good building site creating privacy within the forest. You can access your property from a newly created private road and Hydro is available to the lot line. Start to dream, as possibilities are limitless.

Price: \$175,000 (HST is included in the purchase price).

Directions: 20 Minutes north of Parry Sound. Exit Hwy #559W from Hwy #400. Turn left on Carling Bay Rd East and follow until turning left on Bayview Drive. You'll pass Carling Bay Marina; continue until you see the sign for Carling Cove Estates. Turn left into the Estates.