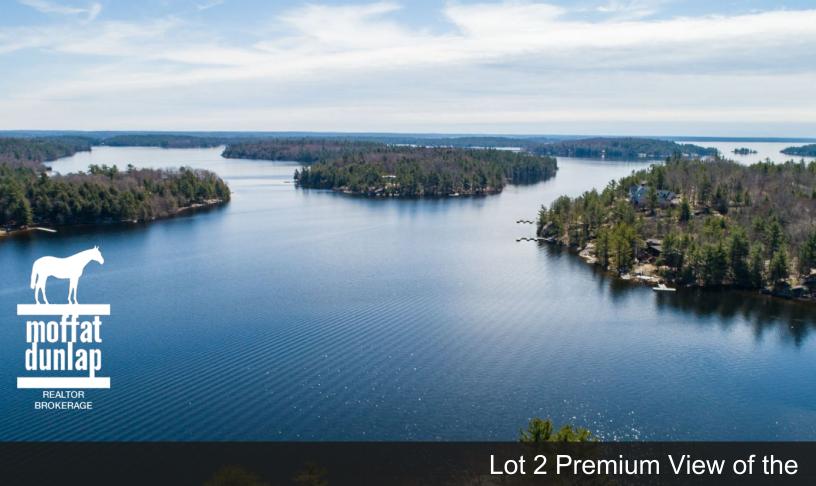

## Lot 2 Premium View of the Bay

Prime Waterfront property in prestigious residential area of Carling Cove Estates. The 5 acre +/- lot is located on a point overlooking the bay with about 350' of rocky shoreline with long views to the south and east. There is a good building site and you can access your property from a newly created private road and by boat at your own dock. Easy shore access and gently sloping topography. Hydro is available to the lot line. Start to dream, as possibilities are limitless.