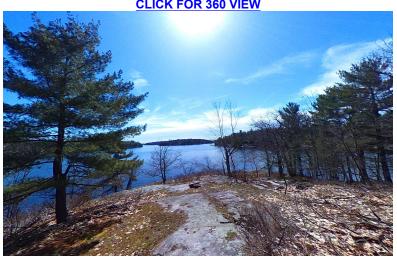

residential area of Carling Cove Estates. The 5 acre +/- lot is located on a point overlooking the bay with about 350' of rocky shoreline with long views to the south and east. There is a good building site and you can access your property from a newly created private road and by boat at your own dock. Easy shore access and gently sloping topography. Hydro is available to the lot line. Start to dream, as possibilities are limitless.

Price: \$750,000 (HST is included in the purchase price).

Directions: 20 Minutes north of Parry Sound. Exit Hwy #559W from Hwy #400. Turn left on Carling Bay Rd East and follow until turning left on Bayview Drive. You'll pass Carling Bay Marina; continue until you see the sign for Carling Cove Estates. Turn left into the Estates.

## **CLICK FOR 360 VIEW**



## Presented by

Courtney Murgatroyd,

Sales Representative

Phone: 705-817-6134

courtney.murgatroyd@moffatdunlap.com

Moffat Dunlap Real Estate Limited, Brokerage 16630 Dufferin Street, King City, ON L7B 1K5 Tel: 905-841-7430 info@moffatdunlap.com www.moffatdunlap.com