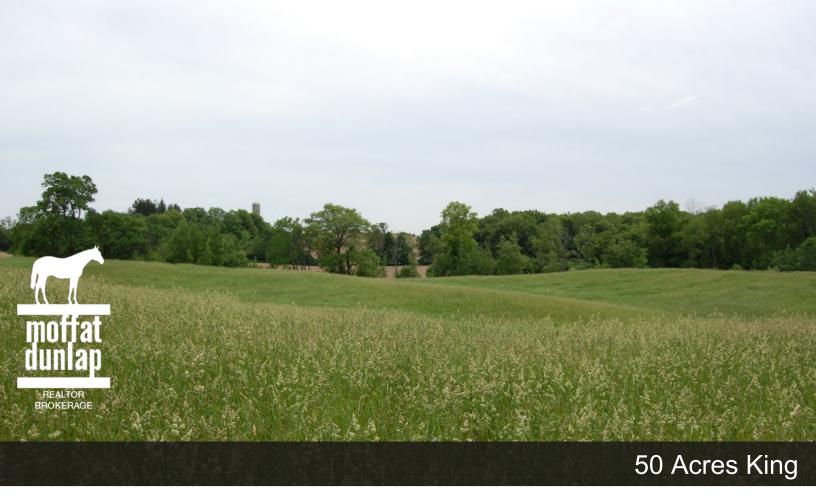

## 50 Acres, King

Elevated 50 acres with distant views, rolling open fields and mature woodlands. First time on market in more than 50 years! Master suite with change room and en suite bathroom. Panelled library plus panelled office. Living room with cathedral ceilings and massive fieldstone fireplace. Walk-out lower level leads to pool and gardens. Light-filled breakfast room plus a sun room. Detached workshop. Long tree-lined driveway. 10 minutes to top private schools. Quiet paved road. Exclusive! Listed & Sold by Moffat Dunlap Real Estate