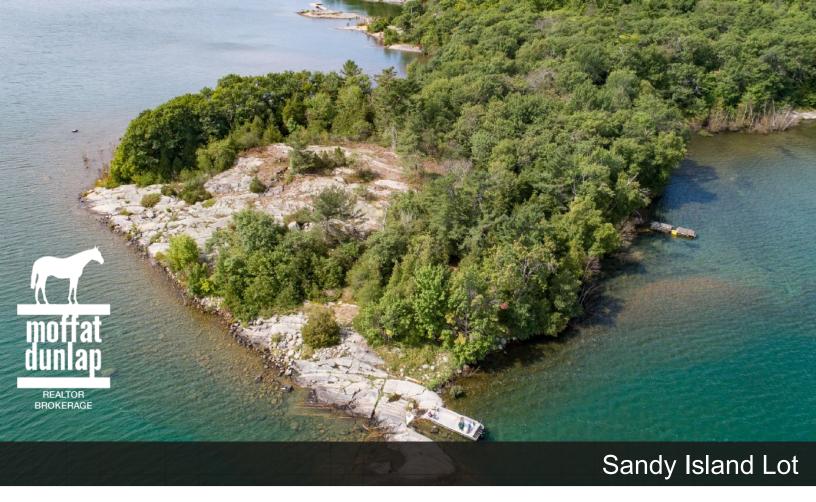

## **Sandy Island Lot**

Don't miss the opportunity to build on this spectacular lot on Georgian Bay. With 1387 ft. of shoreline, this point offers views to the east, south and west.

Private and pristine.

There is only a handful of neighbours and 440 acres of nature preserve on the island.

A site plan agreement is in place to guarantee the building envelope for your cottage.

The land is a mixture of trees and open rock surrounded by clear water with a sandy bottom.