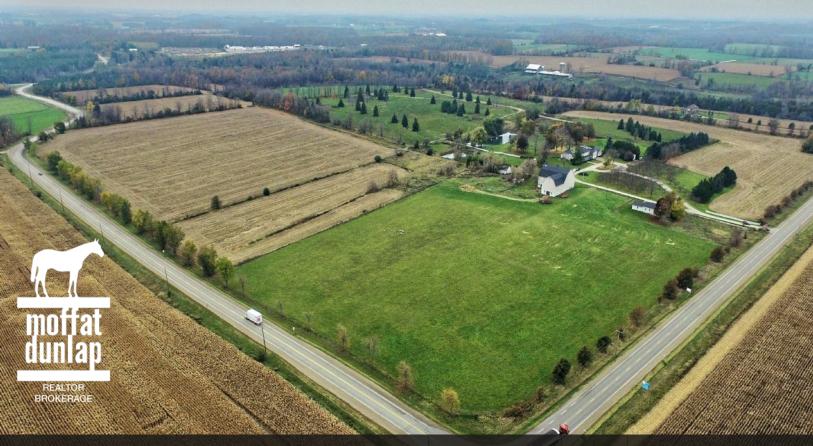

Acreage: 165 Acres Price: \$2,650,000.00

165 acre farm

A varied and productive 165 acre property with a mix of farmed fields, woodlands and the Speed River! Well-kept 2 bedroom bungalow with kitchen, living room 4 piece bath and 2 car attached garage plus basement. Also on this corner farm is a large bank barn which is in good condition and is actively used.

An investment in farmland has been a sound proposition over the generations. Extensive paved road frontage in a high profile location within 10 kms to Guelph!

## 165 Acre Farm