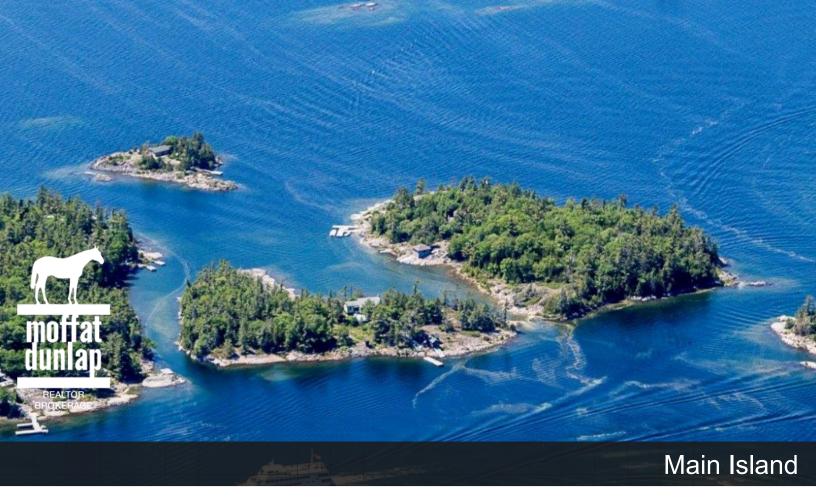

## Main Island

Stunning 2.5 acre island located near the Long Sault area of Sans Souci. Main Island is beautifully treed with unobstructed views to open waters and The Umbrellas in the distance.

Improvements comprise 3 bedroom main with a 3-piece washroom, a single room bunkie, dry-dock boathouse with workshop and rampway, hydro.

Main cottage and bunkie would benefit from Martha Stewart style makeover.

Eastern fronting protected deep water harbour.

Great opportunity to acquire a western facing island at a realistic cost base.