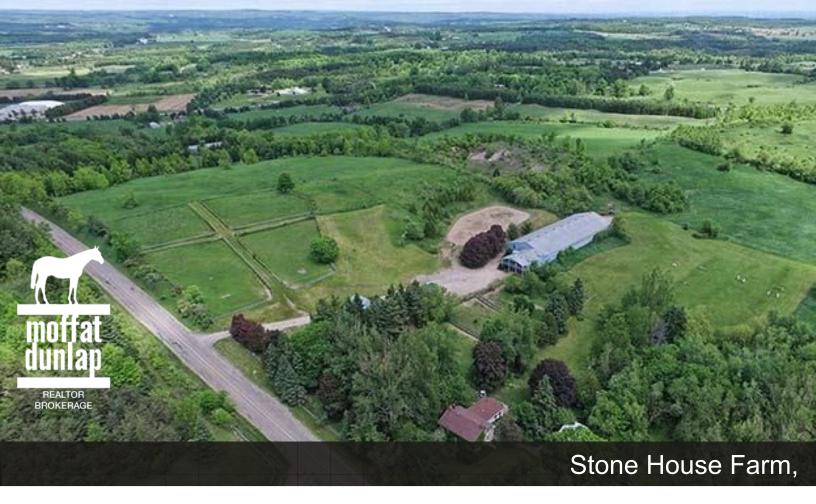

## Stone House Farm, Caledon

Nestled in the rolling hills of Caledon is this 36 acre equestrian farm, ideally located a short drive to Caledon Equestrian Park and a 5 minute drive to Orangeville. The original Stone farmhouse has all the charm one would expect with wide plank flooring, deep window sills and original trim, which overlooks the mature perennial gardens. A separate driveway leads to the 15 stall barn with wash stall, heated tack room, viewing room and arena. Above the barn there is a large 2 bedroom apartment for staff. A sand ring, beautiful grass jumping field, storage barn and paddocks complete this well designed and privately sited equestrian facility.