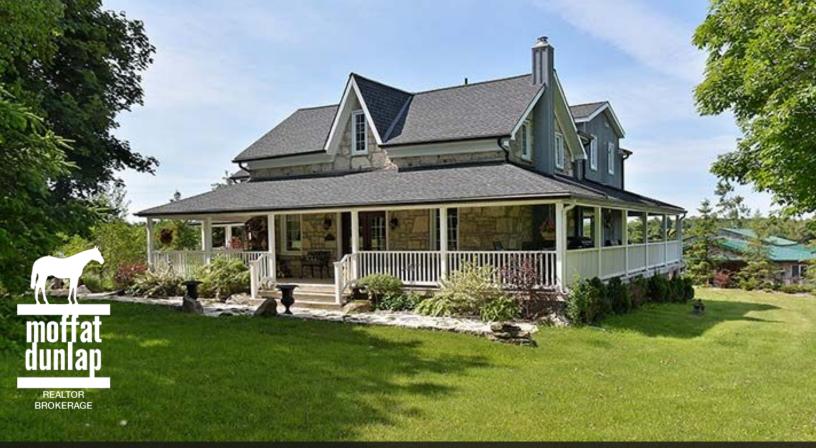

## **Trafalgar Road North Farm**

Just outside of Hillsburgh, 30 minutes north of Mississauga is a fully restored, west facing 1835 stone house with a custom built addition. Modern upgrades throughout - hardwood and stone flooring, wide hallways, high speed internet and gorgeous entertainment area. The open concept kitchen overlooks the spring fed pond in addition to the 84 acres of forest and farmland which ensures continued privacy.