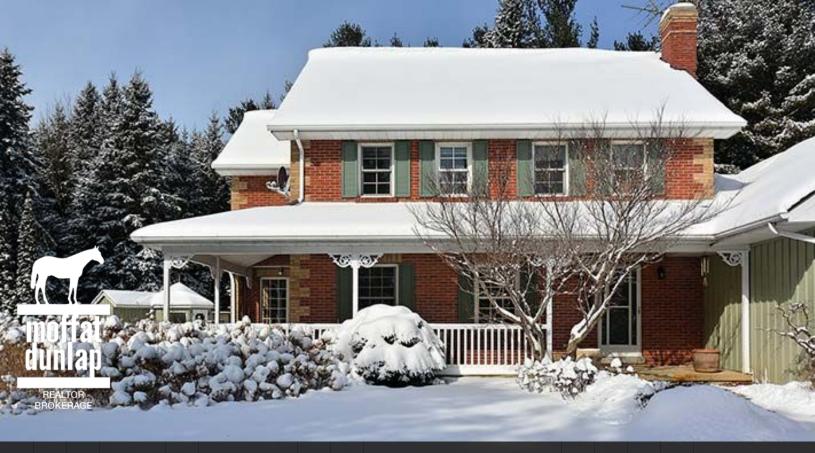

## **Dufferin Street, King City**

Wooded 4.3 acre lot provides a very private setting on the edge of King City. Close to amenities, schools and GO Train.

Winding tree lined drive leads to a 4 bedroom, 2-storey Victorian home with wrap around porch and perennial gardens.