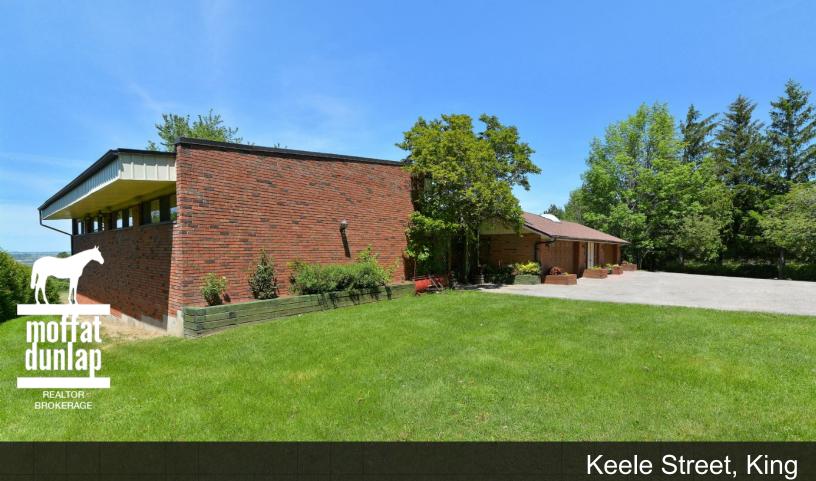

Location: King Township Acreage: 1.09 Acres Price: \$1,050,000.00

A wonderful property on 1.09 acres with a feel of a true country estate. At the top of the central Ontario watershed, this property is overlooking Holland Marsh to the north and west and then an eastern view towards the famous "Joker's Hill" equestrian property in King.

This country place has been lovingly cared for with landscaped gardens and a canopy of lush grove of deciduous and conifer trees.

The residence is extremely well built and is over 4,200 sq. ft. in size.

With a massive great room, five bedrooms and baths, an indoor pool building with clear cedar ceilings, pool and whirlpool, this could be your spa in King county.

Also featuring a stunning outdoor courtyard, 2 X 2 garage and many other appealing features at this country estate.