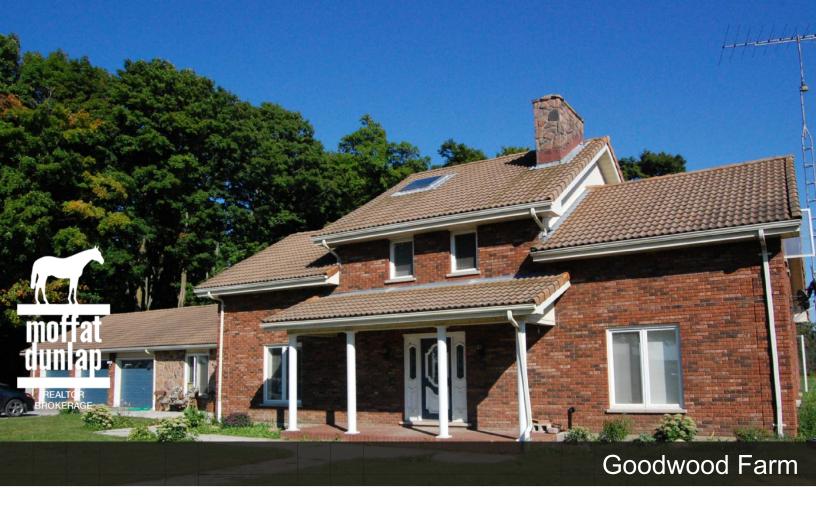

Solid brick and stone clad, 4 bedroom home. Updated kitchen with centre island, granite counters and large breakfast area. Hardwood and ceramic floors throughout.

Finished basement includes a large rec room, games room and an exercise room with a hot tub and sauna.