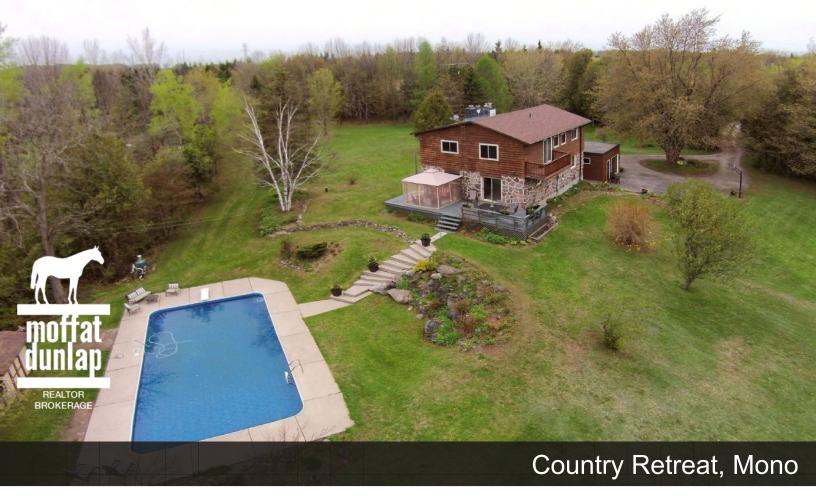

Location: Mono

Acreage: 10.02 Acres Price: \$649,000.00

Set on just over 10 acres this four season property enjoys all that a country property has to offer with the town amenities at its doorstep. Privacy is guaranteed with the mature hardwood forest at the entrance, opening to a stone and wood residence complete with a 20' x 40' in-ground pool strategically placed to offer the maximum entertainment value.

There is potential for a small equestrian facility with multiple level paddock areas.

Your country oasis within Orangeville.

Superbly maintained country residence very close to town. Three wood burning fireplaces ensure cozy winters as the in-ground swimming pool will be a delight in the summer.