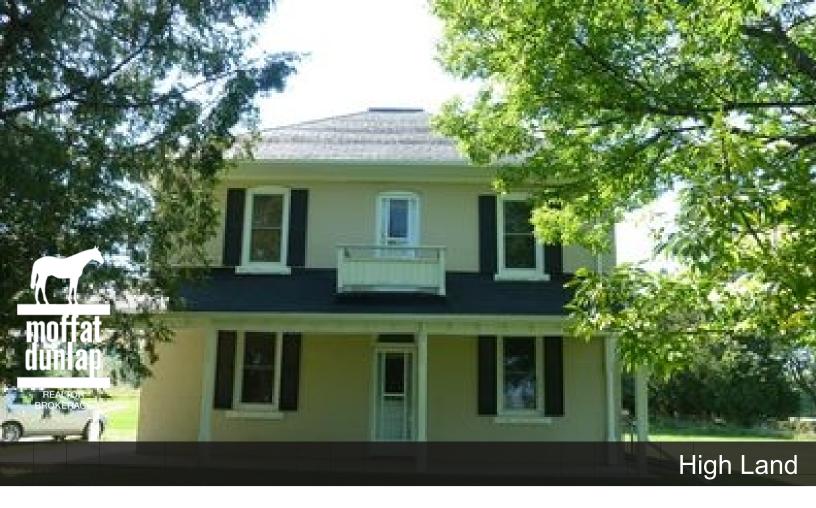

Location: Mono Acreage: Approx. 60 acres Price: \$799,000.00

Lovely restored farmhouse on approximately 60 acres. Rolling farm land, stream and pond. "High Land" has been farmed by a tenant farmer, which could continue or it could readily become a horse farm. Original hardwood floors and trim, newer furnace. Roof shingles will be attended to prior to closing. Fast closing is possible.