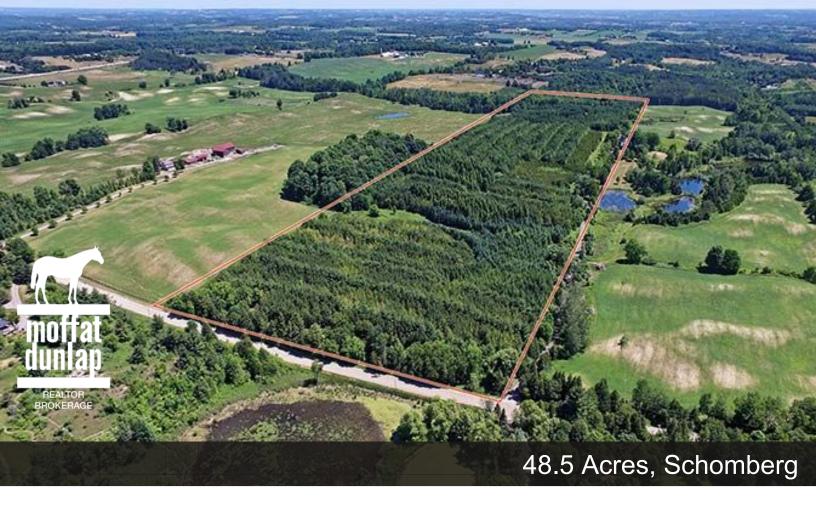

Location: King

Acreage: 48.5 Acres Price: \$849,000.00

Almost 50 acres in King. Convenient to Schomberg.

Peaceful natural setting with several options for building a new home

Oak, pine, black walnut, larch and many other tree varieties can be found.

These large acreage building sites are harder and harder to find in King.

In an area of fine estates.

The property takes advantage of tax breaks offered by the Managed Forest Tax Incentive Program (MFTIP).