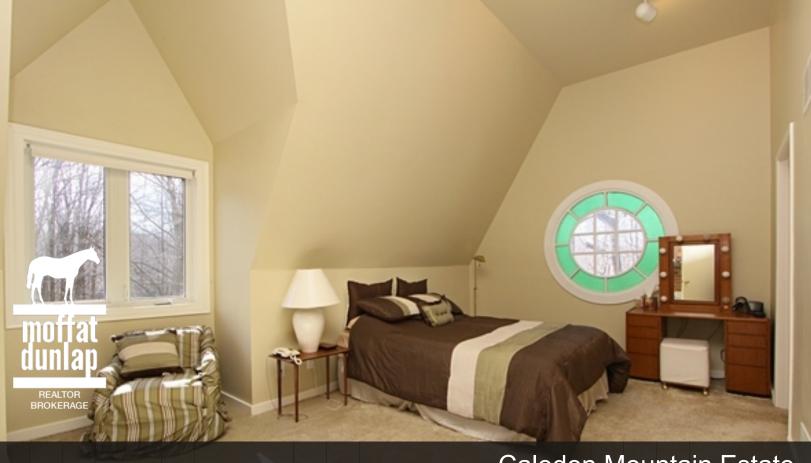

#### Bedroom 2 (4.22 x 3.76 M)

- Large window
- Built-in closet
- Broadloom

#### Bedroom 3 (4.37 x 2.82 M)

- South view
- Built-in closet
- Broadloom

#### Bedroom 4 (5.05 x 2.77M)

- West view
- Built-in closet
- Broadloom

Taxes: \$5,489.56 (2009)