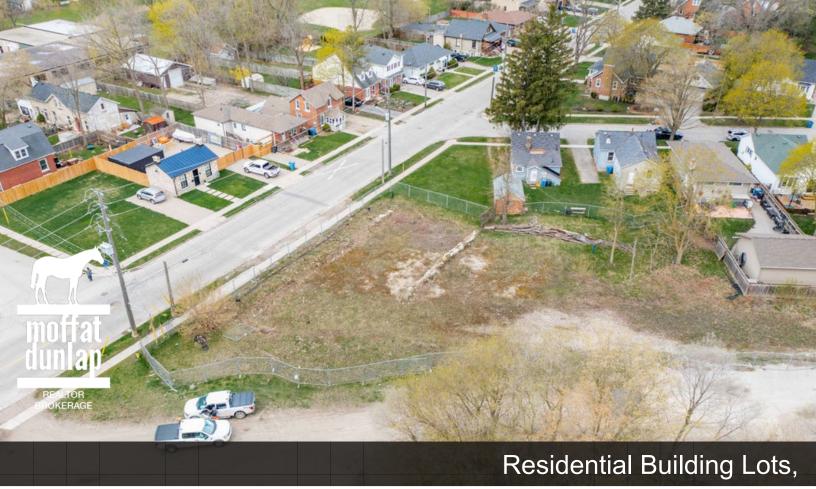

## Residentail Building Lots, Guelph

Two separate lots (side-by-side) each priced at \$460,000.00

Newly created residential building lots in Exhibition Park area in the Junction.

This is a great family neighbourhood! Walking distance to The Fixed Gear Brewing Canteen, Howitt Park, Paisley Public School and St. Joseph Catholic School.