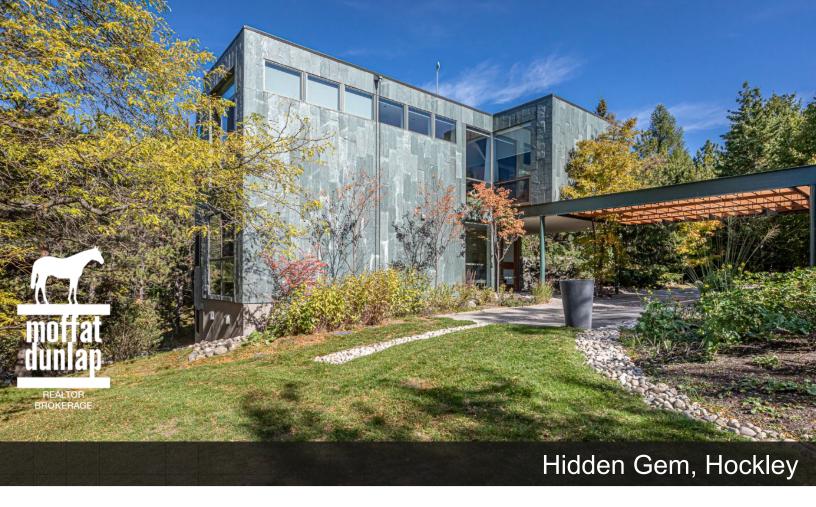

## Hidden Gem, Hockley Valley, Mono

Hidden in the hills of Mono Township, less than one hour north of Toronto is this architectural gem set in 25 acres of idyllic countryside. Surrounded by hundreds of acres of protected lands, this family residence is of modern contemporary design offering sweeping views throughout. Located on the northern side of the Hockley Valley, this 6000 sq ft, four-bedroom, four-bathroom residence is ideal as a primary residence or country retreat. Thoughtful design allows for a very unassuming masterpiece.