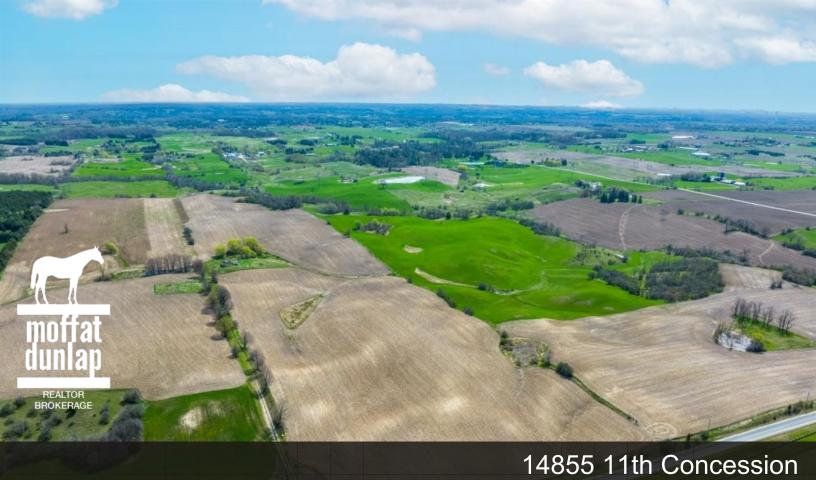

## 14855 11th Concession Road, Nobleton

First time offered in 2 generations! High rolling land with distant western views.

Wow an ideal building site or land investment.

Streams, springs and woodlands in addition to the large, farmed acreage.

Multiple building sites to choose from.

There is also an opportunity to buy the neighbouring approximately 50-acre lot too!

Over 650 feet frontage on a paved quiet King Township Road. Convenient access to Highways 400 & 27.