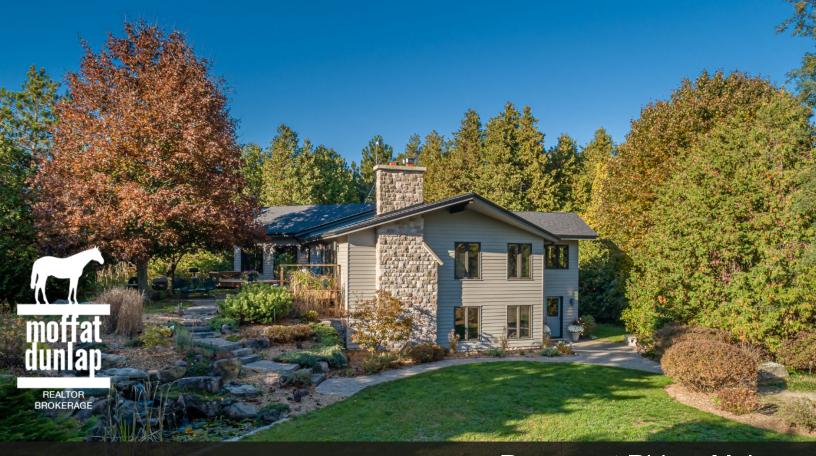

## Rosemont Ridge, Mulmur

Location: Mulmur Acreage: 27 Acres Price: \$2,250,000.00

Rosemont Ridge, Mulmur

An escape from the congestion of the city to a bucolic retreat with views of the nearby countryside, is this lovely 27-acre oasis surrounded by forests, hiking trails and a year-round creek.

The carefully planned gardens and water features further add to the tranquility of the surrounds. Just north of the settlement of Rosemont, positioned on the Mono / Mulmur border is this very manageable family compound.