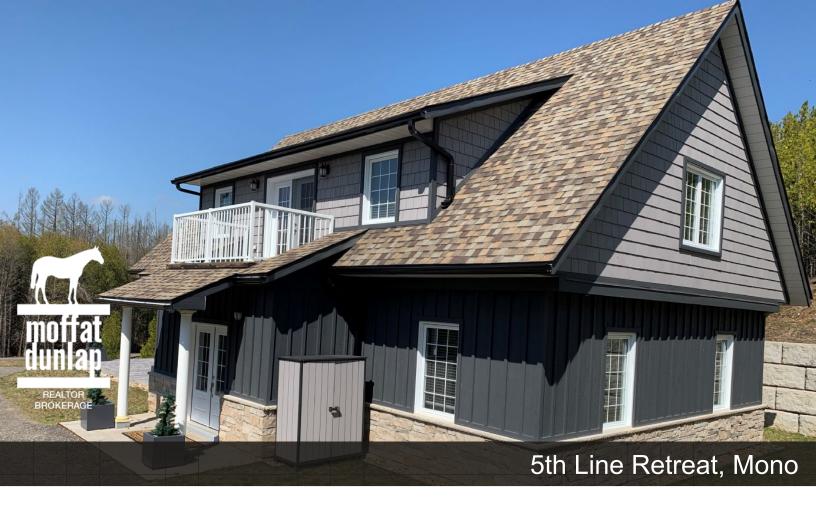

## 5th Line Retreat, Mono

A very private, newly built, 3-bedroom, modern family residence, nestled in a desirable and rare 104-acre parcel in North Mono. Radiant floor heating provides comfortable living with the main floors' 10-foot ceilings, open concept dining and kitchen, centred by the fireplace.

The west facing deck allows for full views of the surrounding land and the spring fed tributaries of Bailey Creek.

A second large family room provides a great area to escape to.

The upper floors have three bedrooms including the large master bedroom with a five-piece ensuite, walk in closet and a south facing balcony.