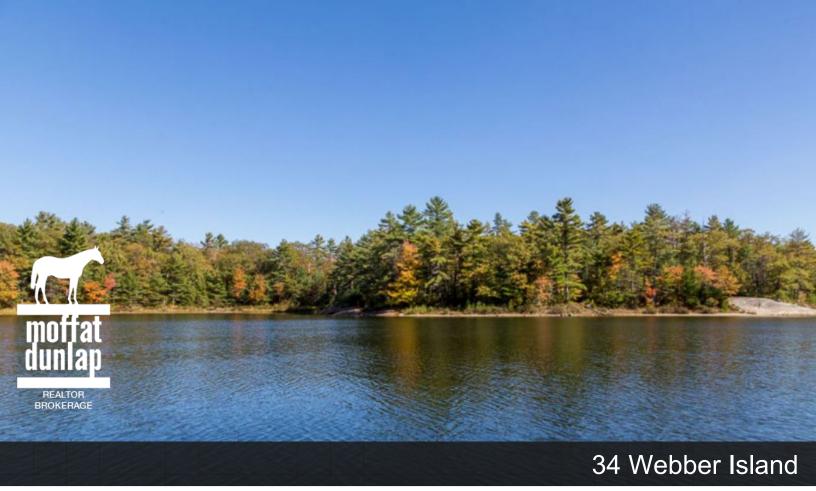

## **Protective Cove, Webber Island** 3.06 Acres/ 459 ft. of Straight Line Frontage

This building lot is approximately 3 acres with 561 ft. of shoreline frontage. It has a fantastic sheltered cove that faces westward. The gentle elevation mixed with trees and exposed rock create an ideal building site. The sandy bottom cove drops quickly to deep water making it a great spot for swimming and docking your