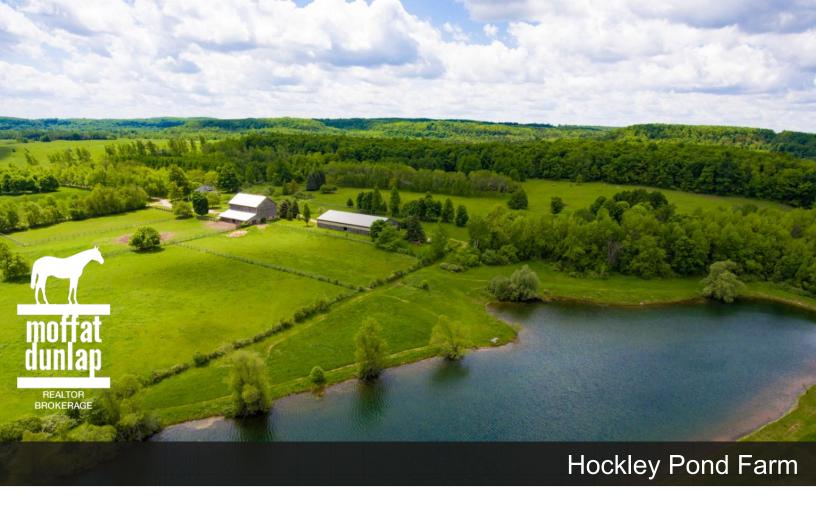

## **Hockley Pond Farm**

This is one of the most dramatic parcels of land we have seen in a long time! 100 acres set high atop the Hockley Valley. The long tree-lined driveway leads to a charming Ontario farmhouse & a well restored bank barn with field stone foundation. Just beyond the barn, is the  $3\frac{1}{2}$  acre crystal clear spring-fed pond. Near the barn is a cattle run-in shed and a  $60 \times 120$  ft. indoor arena plus an array of fenced paddocks. Throughout the property is an impressive network of maintained hiking/riding trails which lead through the hardwood forests and over the property's rolling hay fields. There is potential to build another home on this magnificent parcel of land!